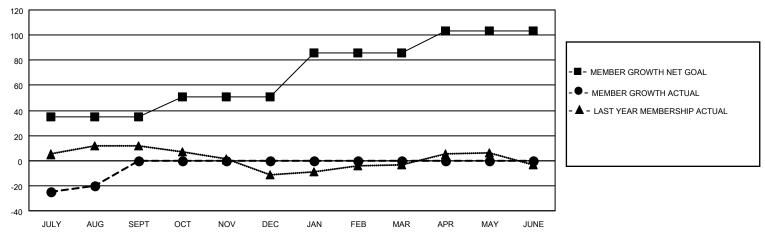

## GOALS AND ACTUAL MEMBERS CUMULATIVE

| DROPPED CLUBS: 1 |    | 8 CLUBS OF 53 ADDED 1 OR<br>MORE NEW MEMBERS | GENDER DISTRIBUTION                   |           |  |
|------------------|----|----------------------------------------------|---------------------------------------|-----------|--|
|                  |    | MORE NEW MEMBERS                             | MALE 917 (67.53%) FEMALE 441 (32.47%) |           |  |
|                  |    |                                              |                                       |           |  |
| DROPPED MEMBERS  |    |                                              | NON BINARY                            | 0 (0.00%) |  |
|                  | _  |                                              | PREFER NOT TO ANSWER                  | 0 (0.00%) |  |
| DECEASED         | 5  |                                              |                                       |           |  |
| CLUB CANCELLED   | 0  | CLICK HERE FOR CUMULATIVE                    | TOTAL FAMILY UNIT MEMBERS 288         |           |  |
| OTHER            | 35 | MEMBERSHIP DATA                              |                                       |           |  |
| TOTAL            | 40 |                                              | FAMILY MEMBERS PAYING HALF DUES 148   |           |  |
|                  |    |                                              |                                       |           |  |